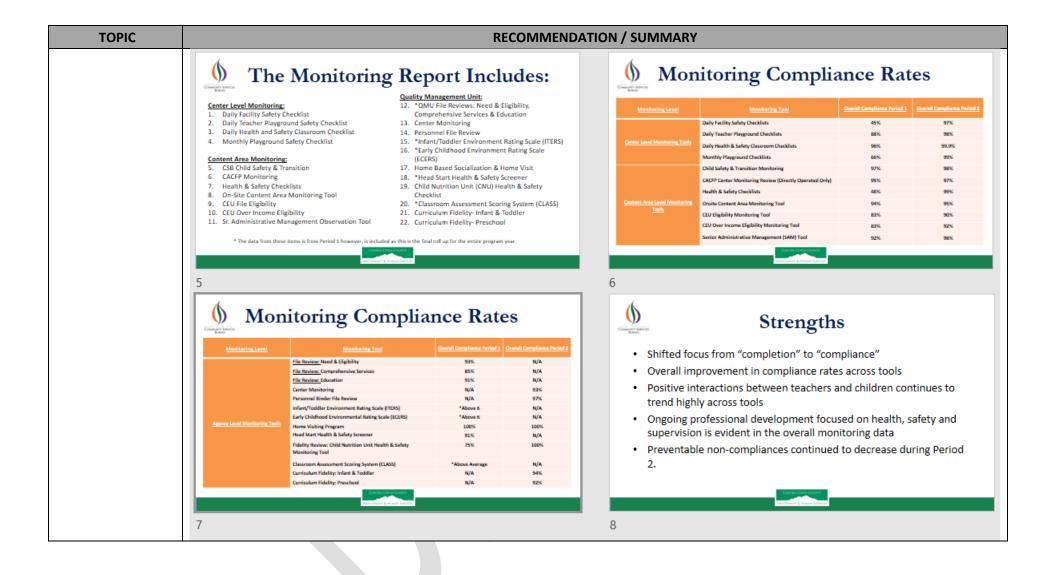

|
|                   | o 6,272 3–5-year-olds (up 2%)                                                                                                           |
|                   | Questions?                                                                                                                              |
| Report: Semi-     | Amanda Cleveland, Administrative Assistant III, provided an overview of the 2022-2023 Semi-Annual Monitoring Report.                    |
| Annual Monitoring |                                                                                                                                         |

PC Minutes 5/19/2023

Page 7 of 12

PC Approved:



PC Minutes 5/19/2023
Page 8 of 12
PC Approved:



PC Minutes 5/19/2023 Page 9 of 12



PC Minutes 5/19/2023

Page 10 of 12

PC Approved:

| TOPIC          | RECOMMENDATION / SUMMARY                                                                                                                                                                                                                                                                          |
|----------------|---------------------------------------------------------------------------------------------------------------------------------------------------------------------------------------------------------------------------------------------------------------------------------------------------|
|                | <ul> <li>Alarmed Gates on the preschool playground were serviced, Cei