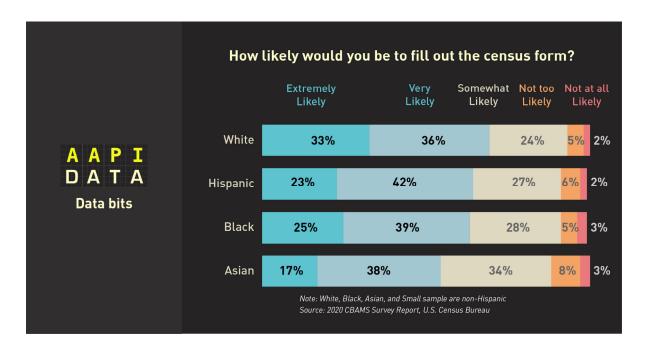

ebruary and April 2018, and the Census Bureau reported results in January 2019. The following data points are based on a survey of over 17,000 respondents, including over 11,453 White respondents, 2,272 Hispanic respondents, 1,845 Black respondents, and 1,023 Asian Americans.

There are many troubling findings about perceptions and barriers related to Census 2020 among communities of color, with problems most acute for Asian American respondents.

When asked "How likely would you be to fill out the census form?," Asian Americans were the least likely of any racial group to report that they intended to complete the form. **Only 55% of Asian Americans** said they were "extremely" or "very" likely to fill out the Census form, compared to 69% of Whites, and 65% of Latinos, and 64% of Blacks.



Asian Americans were also the least likely to express familiarity with the census. **38% of Asian Americans** said that they were either "not too familiar" or "not at all familiar" with the Census. This compares to 30% among Hispanics, 20% among Blacks, and 19% among Whites.

| How fan   | niliar are y | you with the U.S. o | ensus?   |            |
|-----------|--------------|---------------------|----------|------------|
| Extremely | Very         | Somewhat            | Not too  | Not at all |
| familiar  | familiar     | familiar            | familiar | familiar   |



Asian Americans are the group most likely to say that their answers to the Census "will be used against them." An astonishing **41% of Asian Americans** expressed this concern versus, for example, just 16% of Whites. B